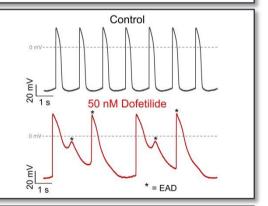

## Safety Profiling

- Panel of validated Comprehensive in vitro Proarrhythmia (CiPA) compliant assays
- Gigaseal quality recording to defined timelines
- Neuroscience ion channel and cell screening assays

## <u>Translational phenotypic assays</u>

- Phenotypic assays to aid the translation of in vitro cardiac safety & neuroscience data
- Induced pluripotent stem cell (iPSC) derived neurons & cardiomyocytes
- Potential to use iPSC-derived cells from patients